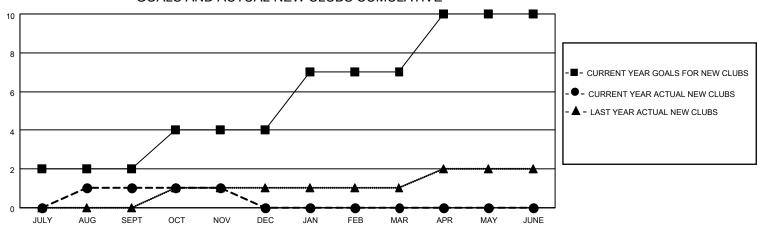

## GOALS AND ACTUAL NEW CLUBS CUMULATIVE

| DROPPED CLUBS: 0 | 40 CLUBS OF 116 ADDED 1 OR<br>MORE NEW MEMBERS | GENDER DISTRIBUTION                 |              |  |
|------------------|------------------------------------------------|-------------------------------------|--------------|--|
|                  | MORE NEW MEMBERS                               | MALE 2,389 (78.40%)                 |              |  |
|                  |                                                | FEMALE                              | 658 (21.60%) |  |
| DROPPED MEMBERS  |                                                | NON BINARY                          | 0 (0.00%)    |  |
|                  |                                                | PREFER NOT TO ANSWER                | 0 (0.00%)    |  |
| DECEASED 4       |                                                |                                     |              |  |
| CLUB CANCELLED 0 | CLICK HERE FOR CUMULATIVE                      | TOTAL FAMILY UNIT MEMBERS 1,107     |              |  |
| OTHER 91         | MEMBERSHIP DATA                                |                                     |              |  |
| TOTAL 95         |                                                | FAMILY MEMBERS PAYING HALF DUES 607 |              |  |
|                  |                                                |                                     |              |  |