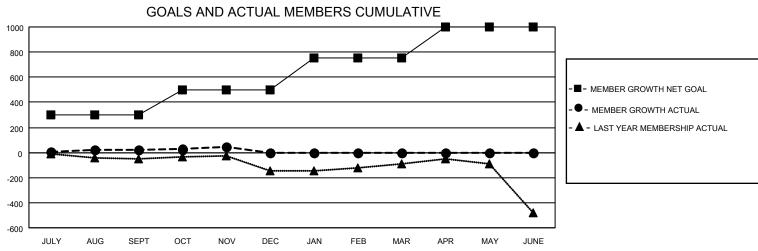

## GOALS AND ACTUAL NEW CLUBS CUMULATIVE

| DROPPED CLUBS: 0 | 40 CLUBS OF 116 ADDED 1 OR<br>MORE NEW MEMBERS | GENDER DISTRIBUTION                 |              |  |
|------------------|------------------------------------------------|-------------------------------------|--------------|--|
|                  | MORE NEW MEMBERS                               | MALE 2,389 (78.40%)                 |              |  |
|                  |                                                | FEMALE                              | 658 (21.60%) |  |
| DROPPED MEMBERS  |                                                | NON BINARY                          | 0 (0.00%)    |  |
|                  |                                                | PREFER NOT TO ANSWER                | 0 (0.00%)    |  |
| DECEASED 4       |                                                |                                     |              |  |
| CLUB CANCELLED 0 | CLICK HERE FOR CUMULATIVE                      | TOTAL FAMILY UNIT MEMBERS 1,107     |              |  |
| OTHER 91         | MEMBERSHIP DATA                                |                                     |              |  |
| TOTAL 95         |                                                | FAMILY MEMBERS PAYING HALF DUES 607 |              |  |
|                  |                                                |                                     |              |  |